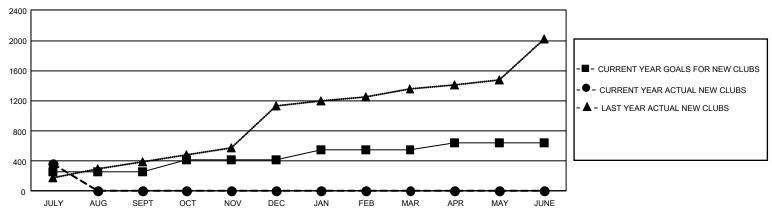

| 368         | 25            | JULY/AUG/SEPT         | 6560                   | 15,746                  | 4,601                                              |  |
| OCT/NOV/DEC   | 492           | 0           | 0             | OCT/NOV/DEC           | 5559                   | 0                       | 0                                                  |  |
| JAN/FEB/MAR   | 393           | 0           | 0             | JAN/FEB/MAR           | 4243                   | 0                       | 0                                                  |  |
| APR/MAY/JUNE  | 258           | 0           | 0             | APR/MAY/JUNE          | 2974                   | 0                       | 0                                                  |  |

### GOALS AND ACTUAL NEW CLUBS CUMULATIVE



#### GOALS AND ACTUAL MEMBERS CUMULATIVE



| DROPPED CLUBS: 25            |       | 2,315 CLUBS OF 12,318 ADDED 1 OR<br>MORE NEW MEMBERS | GENDER DISTRIBUTION  MALE 266,303 (72.26%) |                  |         |
|------------------------------|-------|------------------------------------------------------|--------------------------------------------|------------------|---------|
| DROPPED MEMBERS              |       |                                                      | FEMALE                                     | 102,225 (27.74%) |         |
| DECEASED                     | 159   | CLICK HERE FOR CUMULATIVE                            | TOTAL FAMILY UNIT MEMBERS                  |                  | 193,666 |
| CLUB CANCELLED 0 OTHER 4,451 |       | MEMBERSHIP DATA