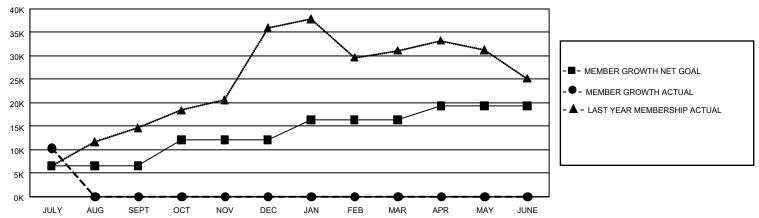

#### GOALS AND ACTUAL MEMBERS CUMULATIVE

| DROPPED CLUBS: 25            |       | 2,315 CLUBS OF 12,318 ADDED 1 OR<br>MORE NEW MEMBERS | GENDER DISTRIBUTION  MALE 266,303 (72.26%) |                  |         |
|------------------------------|-------|------------------------------------------------------|--------------------------------------------|------------------|---------|
| DROPPED MEMBERS              |       |                                                      | FEMALE                                     | 102,225 (27.74%) |         |
| DECEASED                     | 159   | CLICK HERE FOR CUMULATIVE                            | TOTAL FAMILY UNIT MEMBERS                  |                  | 193,666 |
| CLUB CANCELLED 0 OTHER 4,451 |       | MEMBERSHIP DATA                                      |                                            |                  | 119,968 |
|                              |       |                                                      | FAMILY MEMBERS PAYING HALF DUES            |                  |         |
| TOTAL                        | 4,610 |                                                      | DOLO                                       |                  |         |